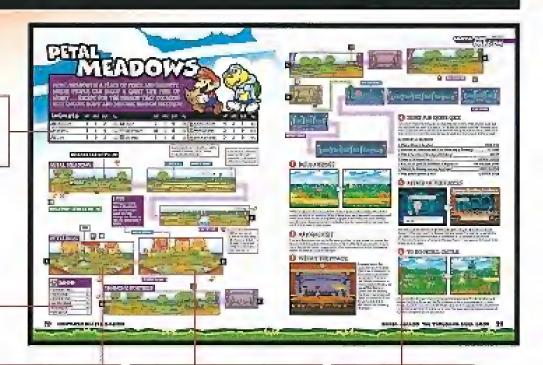

## CHAR

PETAL MEADOWS IS A PLACE OF PEACE AND SERENITY, WHERE PEOPLE CAN ENJOY A QUIET LIFE FREE OF WORRY. EXCEPT FOR THE DRAGON THAT OCCASIONALLY SWOOPS DOWN AND DEVOURS RANDOM PASSERSBY.

SUN STONE

D

#### BUILD A BRIDGE

When you get to the river, examine the dark-green bushes nearby to reveal a warp pipe. Use it to reach the hills in the background, then head to your right and jump on the blue switch. A sequence of pages will turn to construct a bridge over the river, allowing you to cross. Before you do, however, be sure to pick up the Star Piece in the background.

#### MAYORAL VISIT

The gate that leads east out of Petalburgis shut, so you'll have to stop by the mayor's house to get permission to leave No matter how you answer his questions, the old Koopa will renege on his offer of a reward for defeating Hook tail, and he'll continue to call you!Murphy.

#### I'VE GOT THE POW-ER

Examine one of the podestals that the Bald Clefts are standing on to lure them down and intrate a hattle. The rock hard baddles are impervious to regular attacks, so use a POW Block to smash 'arm. Afterward, the door to your right will open (Use another POW Block to defeat the Bristles in the following chamber.)

#### 🗿 SUPER FUN QUIRK QUIZ

Talk to the Thorwing and agree to challenge him. Rather than engage you in battie, he'll put your mental prowess to the test by asking you the following questions. Of course, because you've purchased this guide and we've provided all of the correct answers, the only thing really being tested is your ability to read.

#### ATTACK OF THE FUZZIES

Head through the tunnels to the left and right to acquire the Moon and Sun Stones. When you return to the warp pipe afterward, a Gold Fuzzy will attack you. Once you've depeleted half of its health, it'll summon a Fuzzy Horde. Continue to focus your attacks on the Gold Fuzzy—once you've defeated it, the Horde will runaway.

#### TO HOOKTAIL CASTLE

Return to the strange rock formation at the beginning of Petal Meadows and insert the Moon Stone and the Sun Stone into the corresponding slots. Hold Koops in a Shell Toss near one of the blue blocks that appears, then move to the other block and hit both at the same time. The warp pipe that leads to Hooktail Castle will open if you're successful.